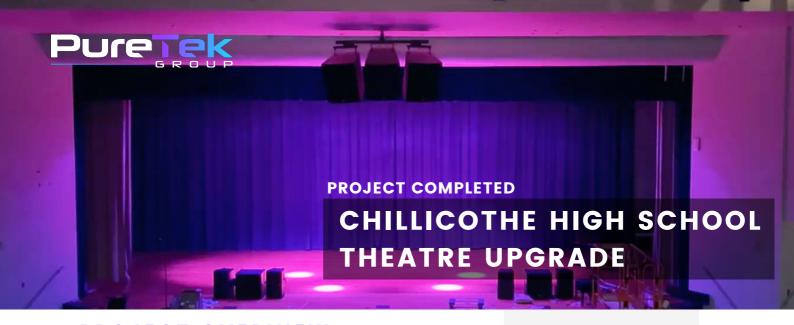

## PROJECT OVERVIEW

Understanding the goal of creating a state-of-the-art system that the whole community could enjoy, Puretek maximized cost savings by reusing components of the existing infrastructure to stretch the limited budget onto high-end stage lighting and simple, intuitive controls. From the old, a beautiful, flexible, and modern system was implemented for the benefit of the residents of Chillicothe.

#### FEATURES:

The entire stage lighting system is controlled via a Chamsys Quick-Q console which provides simple-to-learn intuitive controls. This empowers a variety of operators including students, staff, and guests the flexibility to produce dazzling shows and events. Spectacular effects were provided via moving washes and spots with built-in GOBO's.

#### **MOVING STAGE LIGHTS**

Moving stage lights offer dynamic, high-end flexibility to productions. With DMX-enabled RGBW and 360° pan-tilt-zoom, these lights adjust to the needs of live performances from stage washes that follow the on-stage action to interactive crowd blinders. Moving spots can be equipped with stock or custom GOBOs which provide sharp designs from geometric patterns to a school's logo.