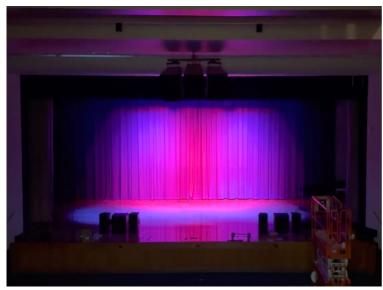

## PROJECT OVERVIEW

Understanding the goal of creating a state-of-the-art system that the whole community could enjoy, Puretek maximized cost savings by reusing components of the existing infrastructure to stretch the limited budget onto high-end stage lighting and simple, intuitive controls. From the old, a beautiful, flexible, and modern system was implemented for the benefit of the residents of Chillicothe.

#### FEATURES:

The entire stage lighting system is controlled via a Chamsys Quick-Q console which provides simple-to-learn intuitive controls. This empowers a variety of operators including students, staff, and guests the flexibility to produce dazzling shows and events. Spectacular effects were provided via moving washes and spots with built-in GOBO's.

#### **MOVING STAGE LIGHTS**

Moving stage lights offer dynamic, high-end flexibility to productions. With DMX-enabled RGBW and 360° pan-tilt-zoom, these lights adjust to the needs of live performances from stage washes that follow the on-stage action to interactive crowd blinders. Moving spots can be equipped with stock or custom GOBOs which provide sharp designs from geometric patterns to a school's logo.