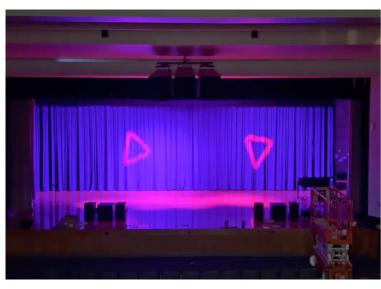

#### FEATURES:

The entire stage lighting system is controlled via a Chamsys Quick-Q console which provides simple-to-learn intuitive controls. This empowers a variety of operators including students, staff, and guests the flexibility to produce dazzling shows and events. Spectacular effects were provided via moving washes and spots with built-in GOBO's.

#### **MOVING STAGE LIGHTS**

Moving stage lights offer dynamic, high-end flexibility to productions. With DMX-enabled RGBW and 360° pan-tilt-zoom, these lights adjust to the needs of live performances from stage washes that follow the on-stage action to interactive crowd blinders. Moving spots can be equipped with stock or custom GOBOs which provide sharp designs from geometric patterns to a school's logo.