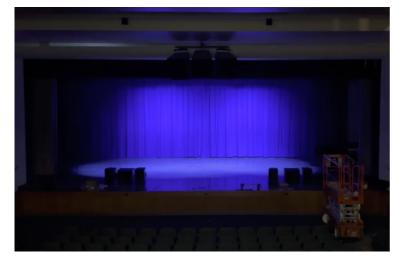

## PROJECT OVERVIEW

Understanding the goal of creating a state-of-the-art system that the whole community could enjoy, Puretek maximized cost savings by reusing components of the existing infrastructure to stretch the limited budget onto high-end stage lighting and simple, intuitive controls. From the old, a beautiful, flexible, and modern system was implemented for the benefit of the residents of Chillicothe.

#### FEATURES:

The entire stage lighting system is controlled via a Chamsys Quick-Q console which provides simple-to-learn intuitive controls. This empowers a variety of operators including students, staff, and guests the flexibility to produce dazzling shows and events. Spectacular effects were provided via moving washes and spots with built-in GOBO's.

#### **MOVING STAGE LIGHTS**

Moving stage lights offer dynamic, high-end flexibility to productions. With DMX-enabled RGBW and 360° pan-tilt-zoom, these lights adjust to the needs of live performances from stage washes that follow the on-stage action to interactive crowd blinders. Moving spots can be equipped with stock or custom GOBOs which provide sharp designs from geometric patterns to a school's logo.