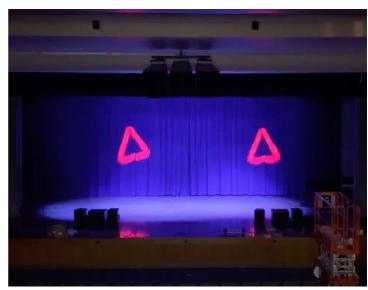

#### FEATURES:

The entire stage lighting system is controlled via a Chamsys Quick-Q console which provides simple-to-learn intuitive controls. This empowers a variety of operators including students, staff, and guests the flexibility to produce dazzling shows and events. Spectacular effects were provided via moving washes and spots with built-in GOBO's.

#### **MOVING STAGE LIGHTS**

Moving stage lights offer dynamic, high-end flexibility to productions. With DMX-enabled RGBW and 360° pan-tilt-zoom, these lights adjust to the needs of live performances from stage washes that follow the on-stage action to interactive crowd blinders. Moving spots can be equipped with stock or custom GOBOs which provide sharp designs from geometric patterns to a school's logo.