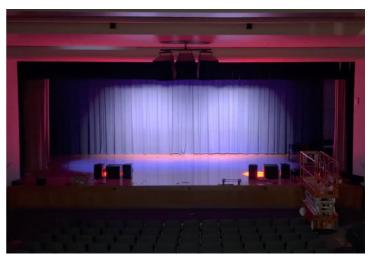

## PROJECT OVERVIEW

Understanding the goal of creating a state-of-the-art system that the whole community could enjoy, Puretek maximized cost savings by reusing components of the existing infrastructure to stretch the limited budget onto high-end stage lighting and simple, intuitive controls. From the old, a beautiful, flexible, and modern system was implemented for the benefit of the residents of Chillicothe.

#### FEATURES:

The entire stage lighting system is controlled via a Chamsys Quick-Q console which provides simple-to-learn intuitive controls. This empowers a variety of operators including students, staff, and guests the flexibility to produce dazzling shows and events. Spectacular effects were provided via moving washes and spots with built-in GOBO's.

#### **MOVING STAGE LIGHTS**

Moving stage lights offer dynamic, high-end flexibility to productions. With DMX-enabled RGBW and 360° pan-tilt-zoom, these lights adjust to the needs of live performances from stage washes that follow the on-stage action to interactive crowd blinders. Moving spots can be equipped with stock or custom GOBOs which provide sharp designs from geometric patterns to a school's logo.