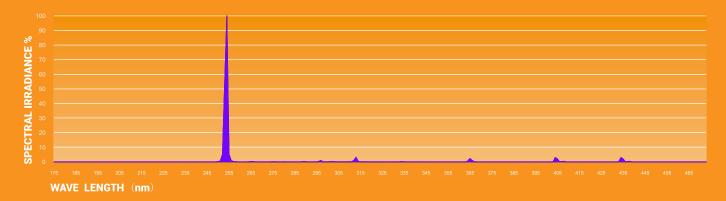

# **Wall Mount UVC Fixture**

With 2 Lamps, RF Sensor and Bluetooth Scheduling via Mobile App, 42W











### **APPLICATION**

Indoor office space, hotels, schools, restaurants, kitchens, supermarkets, retail areas, and other commercial sites

### **ORDER NUMBER**

| MODEL NUMBER | WATT | INPUT<br>VOLTAGE | RATED<br>LIFE TIME | TUBE TYPE | TUBE BASE | TUBE QTY | BALLAST QTY | TIMER | SENSOR | SCHEDULABLE |
|--------------|------|------------------|--------------------|-----------|-----------|----------|-------------|-------|--------|-------------|
| PP42UVC202WS | 42   | 120-277V AC      | 16,000hrs          | T5        | G10Q      | 2 pcs    | 1 pc        | Yes   | Yes    | No          |

## **LINE DRAWING**













#### **RELATIVE SPECTRAL ENERGY DISTRIBUTION**



#### **MAINTENANCE CURVE**