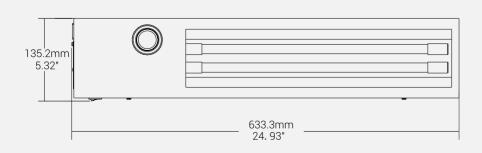

# **Wall Mount UVC Fixture**

With 2 Lamps, RF Sensor and Bluetooth Scheduling via Mobile App, 42W











### **APPLICATION**

Indoor office space, hotels, schools, restaurants, kitchens, supermarkets, retail areas, and other commercial sites

### **ORDER NUMBER**

| MODEL NUMBER | WATT | INPUT<br>VOLTAGE | RATED<br>LIFE TIME | TUBE TYPE | TUBE BASE | TUBE QTY | BALLAST QTY | TIMER | SENSOR | SCHEDULABLE |
|--------------|------|------------------|--------------------|-----------|-----------|----------|-------------|-------|--------|-------------|
| PP42UVC202WS | 42   | 120-277V AC      | 16,000hrs          | T5        | G10Q      | 2 pcs    | 1 pc        | Yes   | Yes    | No          |

## **LINE DRAWING**













#### **RELATIVE SPECTRAL ENERGY DISTRIBUTION**



#### **MAINTENANCE CURVE**