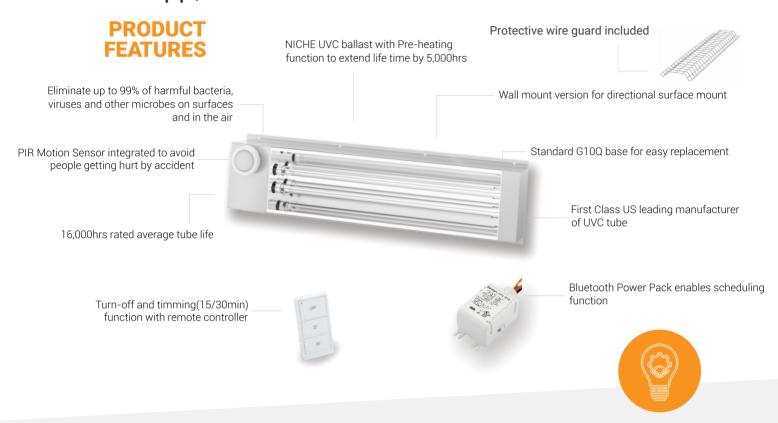

# **Wall Mount UVC Fixture**

With 2 Lamps, RF Sensor and Bluetooth Scheduling via Mobile App, 42W

### **ORDER NUMBER**

| MODEL NUMBER | WATT | INPUT<br>VOLTAGE | RATED<br>LIFE TIME | TUBE TYPE | TUBE BASE | TUBE QTY | BALLAST QTY | TIMER | SENSOR | SCHEDULABLE |
|--------------|------|------------------|--------------------|-----------|-----------|----------|-------------|-------|--------|-------------|
| PP42UVC202WS | 42   | 120-277V AC      | 16,000hrs          | T5        | G10Q      | 2 pcs    | 1 pc        | Yes   | Yes    | No          |