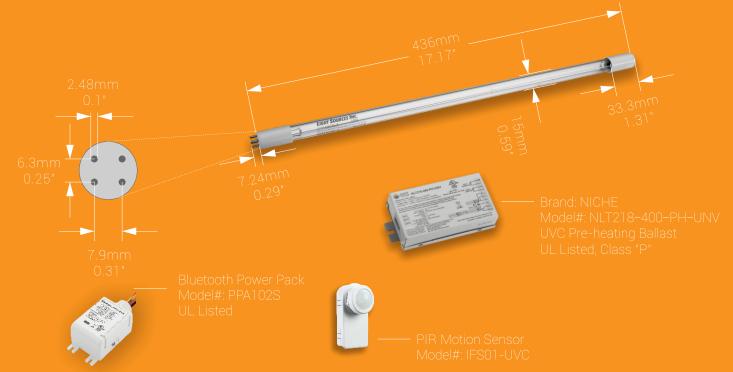

### **ORDER NUMBER**

| MODEL NUMBER | WATT | INPUT<br>VOLTAGE | RATED<br>LIFE TIME | TUBE TYPE | TUBE BASE | TUBE QTY | BALLAST QTY | TIMER | SENSOR | SCHEDULABLE |
|--------------|------|------------------|--------------------|-----------|-----------|----------|-------------|-------|--------|-------------|
| PP42UVC202WS | 42   | 120-277V AC      | 16,000hrs          | T5        | G10Q      | 2 pcs    | 1 pc        | Yes   | Yes    | No          |