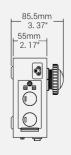

# **Wall Mount UVC Fixture**

With 2 Lamps, RF Sensor and Bluetooth Scheduling via Mobile App, 42W











### **APPLICATION**

Indoor office space, hotels, schools, restaurants, kitchens, supermarkets, retail areas, and other commercial sites

### **ORDER NUMBER**

| MODEL NUMBER | WATT | INPUT<br>VOLTAGE | RATED<br>LIFE TIME | TUBE TYPE | TUBE BASE | TUBE QTY | BALLAST QTY | TIMER | SENSOR | SCHEDULABLE |
|--------------|------|------------------|--------------------|-----------|-----------|----------|-------------|-------|--------|-------------|
| PP42UVC202WS | 42   | 120-277V AC      | 16,000hrs          | T5        | G10Q      | 2 pcs    | 1 pc        | Yes   | Yes    | No          |

## **LINE DRAWING**













#### **RELATIVE SPECTRAL ENERGY DISTRIBUTION**



#### **MAINTENANCE CURVE**