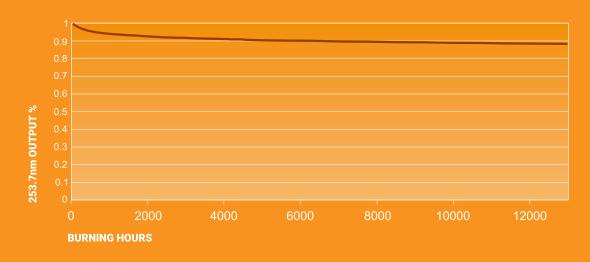

UVC Fixture**

With 2 Lamps, RF Sensor and Bluetooth Scheduling via Mobile App, 42W











### **APPLICATION**

Indoor office space, hotels, schools, restaurants, kitchens, supermarkets, retail areas, and other commercial sites

### **ORDER NUMBER**

| MODEL NUMBER | WATT | INPUT<br>VOLTAGE | RATED<br>LIFE TIME | TUBE TYPE | TUBE BASE | TUBE QTY | BALLAST QTY | TIMER | SENSOR | SCHEDULABLE |
|--------------|------|------------------|--------------------|-----------|-----------|----------|-------------|-------|--------|-------------|
| PP42UVC202WS | 42   | 120-277V AC      | 16,000hrs          | T5        | G10Q      | 2 pcs    | 1 pc        | Yes   | Yes    | No          |

## **LINE DRAWING**













#### **RELATIVE SPECTRAL ENERGY DISTRIBUTION**



#### **MAINTENANCE CURVE**