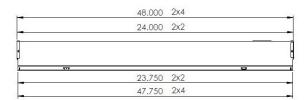

uction

- 48 Cell, straight-blade faceted, steel louver
- 97% reflective white optics maximizes efficiency and performance
- Pre-wired with 18awg and with (1) UL-listed luminaire disconnect
- UV-Resistant G13 Lampholders
- T-Bar pull out tabs and 4 securing holes for code compliance
- Access plate and knockouts provided for easy power connections
- · Optional Surface Mount and cord-and-plug accessories



| Warranty      | 5 Years Fixture and Controls, 1 Year Lamps                              |
|---------------|-------------------------------------------------------------------------|
| Lamp Lifespan | 8,000hrs or 9yrs per recommended settings                               |
| Listings      | CE Listed (UL-Listed ballasts, UL and FCC listed sensors), EPA Pending. |

## **Dimensions:**





# **254nm UVC Intensity Distribution:**

|     | Pure UVC 2×4 Recessed Fixture with Intelli-Safe Controls (PRFUVC44160IS) Distribution Map (All Values In μW/cm^2) |     |     |     |     |         |     |     |    |    |    |     |     |     |     | T   |     |     |     |     |     |     |     |    |    |    |     |     |     |     |     |     |     |         |
|-----|-------------------------------------------------------------------------------------------------------------------|-----|-----|-----|-----|---------|-----|-----|----|----|----|-----|-----|-----|-----|-----|-----|-----|-----|-----|-----|-----|-----|----|----|----|-----|-----|-----|-----|-----|-----|-----|---------|
|     | 17'