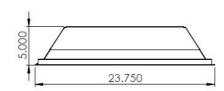

truction

- 48 Cell, straight-blade faceted, steel louver
- 97% reflective white optics maximizes efficiency and performance
- Pre-wired with 18awg and with (1) UL-listed luminaire disconnect
- UV-Resistant G13 Lampholders
- T-Bar pull out tabs and 4 securing holes for code compliance
- Access plate and knockouts provided for easy power connections
- · Optional Surface Mount and cord-and-plug accessories



| Warranty      | 5 Years Fixture and Controls, 1 Year Lamps                              |
|---------------|-------------------------------------------------------------------------|
| Lamp Lifespan | 8,000hrs or 9yrs per recommended settings                               |
| Listings      | CE Listed (UL-Listed ballasts, UL and FCC listed sensors), EPA Pending. |

## **Dimensions:**





# **254nm UVC Intensity Distribution:**

|     | Pure UVC 2×4 Recessed Fixture with Intelli-Safe Controls (PRFUVC44160IS) Distribution Map (All Values In μW/cm^2) |     |     |     |     |         |     |     |    |    |    |     |     |     |     | T   |     |     |     |     |     |     |     |    |    |    |     |     |     |     |     |     |     |         |
|-----|-------------------------------------------------------------------------------------------------------------------|-----|-----|-----|-----|---------|-----|-----|----|----|----|-----|-----|-----|-----|-----|-----|-----|-----|-----|-----|-----|-----|----|----|----|-----|-----|-----|-----|-----|-----|-----|---------|
|     | 17'