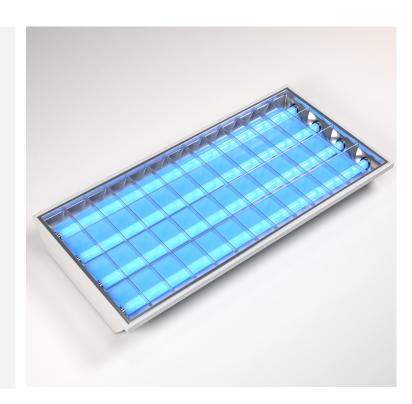

# **Description**

Ceiling recessed mounted to provide maximum UVC disinfection of contact surfaces and airborne pathogens. Our unique UVC spectrum lights provide 99% or higher germicidal, anti-viral, and sporicidal disinfection when utilized in accordance with recommended dosage treatments. The PRFUVC44160IS UVC fixture is equipped with Bluetooth Intelli-Safe controls which feature 5 safety features to ensure non-occupancy based operation.

### Construction

- 48 Cell, straight-blade faceted, steel louver
- 97% reflective white optics maximizes efficiency and performance
- Pre-wired with 18awg and with (1) UL-listed luminaire disconnect
- UV-Resistant G13 Lampholders
- T-Bar pull out tabs and 4 securing holes for code compliance
- Access plate and knockouts provided for easy power connections
- · Optional Surface Mount and cord-and-plug accessories